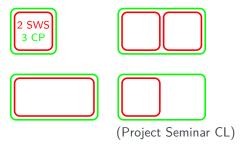

## Which courses can be used for a module?

This is e.g. relevant for combination modules such as "Topics in NLP".

## Registration for 'container' modules

 for modules containing several courses, register in the semester in which you will finish all parts (e.g. some 6-CP elective modules such as "Spoken Language Understanding")