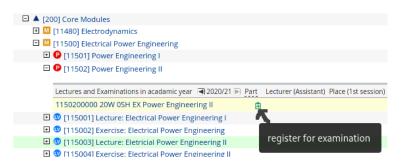

### C@MPUS

Find the module in the module tree (if you don't find it, please let me know)

If there are 2 exams (P), register for both!

## **Check C@MPUS**