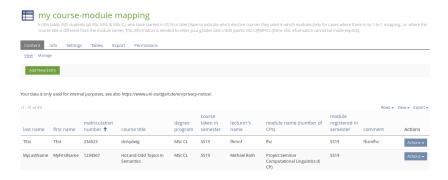

## **STEP 2:** Module table / course-module mapping

- some courses can be used in several different modules your choice
- C@MPUS doesn't allow (yet) making the link between your course registrations and your exam/module registrations, but we need this mapping for entering your grades
- obviously, each course can be counted only once we'll check this before entering your grades and CPs into C@MPUS

## Module table / course-module mapping

- for CL students who have started before SS19:
  - a completed "module table" has to be handed in via ILIAS for each semester
  - download module table: https://www.student.uni-stuttgart.de/en/study-programs/ Computational-Linguistics-M.Sc-00003./?page=examinations
  - upload in ILIAS until the end of the registration phase:
     Magazin Ingenieurwissenschaften Maschinelle Sprachverarbeitung /
     Computational Linguistics Arbeitsgruppen MSc CL @ IMS MSc CL Module Tables
- for CL students who have started after SS19 and for all BSc students:
  - the mapping has to be entered into the course-module mapping table in ILIAS until the end of the registration phase:
     Magazin – Ingenieurwissenschaften – Maschinelle Sprachverarbeitung / Computational Linguistics – Arbeitsgruppen – Studying @ IMS – my course-module mapping

## Course-module mapping table in ILIAS

Also use this for filling "Methods in CL" with 2 advanced courses (for CL graduates).